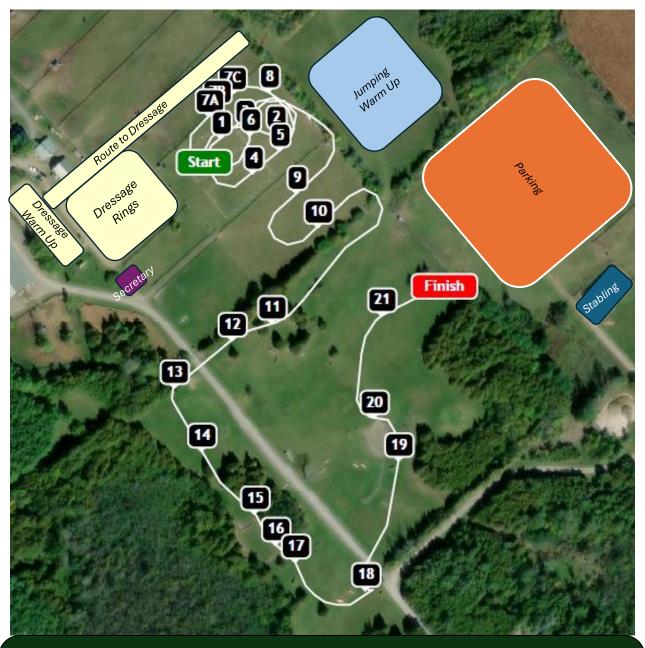

#### **EV100**

White Numbers - Black Background

- 1. Blue & Yellow SJ
- 2. Blue & White SJ
- 3. Blue & White SJ
- 4. Green & White SJ
- 5. Green & White SJ
- 6. Brown & White SJ

7a b & c. Red, Red, Yellow & Green - SJ

- 8. Option! Liverpool or Log SJ
- 9. Bench XC
- 10. Skinny Cabin XC
- 11. Roadhouse XC
- 12. Corner XC
- 13. Skinny Roll Top XC
- 14. Table XC
- 15. Up XC
- 16. Down XC
- 17. Fruit Stand XC
- 18. Ditch & Wall XC
- 19. Ramp House XC
- 20. Up out of water XC
- 21. Mushroom XC

Distance: 1300m Speed: 400m/min Optimum Time: 3:15

- For trailer parking, enter Oakhurst at 8249 Fernbank Road and take the route towards stabling.
- Coffee will be available at no charge on Sunday at the Secretary building.
- Sandwiches are available for purchase at the Secretary building.
- The used tack sale will be open all day Sunday next to the Secretary building.
- To add extra jump rounds, see the Secretary.
- HAVE FUN!!