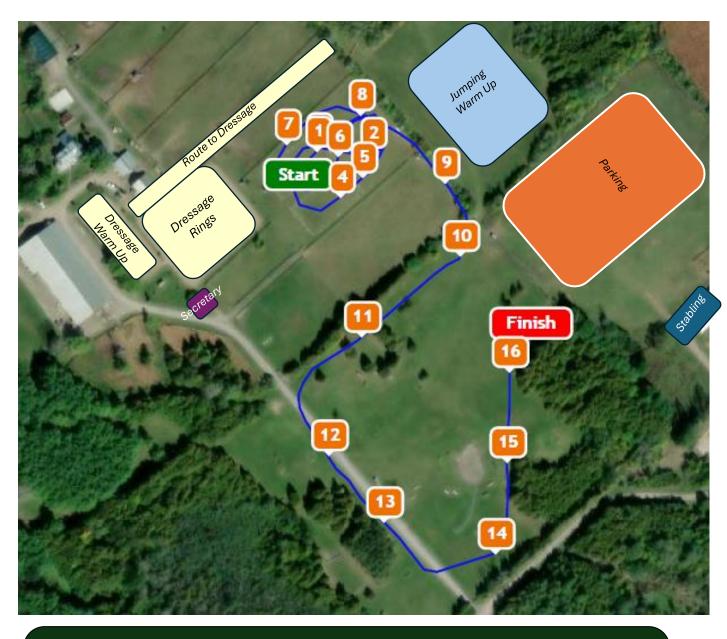

#### **EV60**

Orange Numbers - Blue Background

- 1. Blue & Yellow SJ
- 2. Blue & White SJ
- 3. Blue & White SJ
- 4. Green & White SJ
- 5. Green & White SJ
- 6. Brown & White SJ
- 7. Red & White SJ
- 8. Option! Liverpool or Log SJ
- 9. Lovely Log XC
- 10. Likeable Log XC
- 11. Loveable Log XC
- 12. Lifted Log XC
- 13. Low Log XC
- 14. Lonely Log XC
- 15. Round the Bend Roll Top XC
- 16. Remaining Roll Top XC

Distance: 985m Speed: 300m/min Optimum Time: 3:17

- For trailer parking, enter Oakhurst at 8249 Fernbank Road and take the route towards stabling.
- Coffee will be available at no charge on Sunday at the Secretary building.
- Sandwiches are available for purchase at the Secretary building.
- The used tack sale will be open all day Sunday next to the Secretary building.
- To add extra jump rounds, see the Secretary.
- HAVE FUN!!