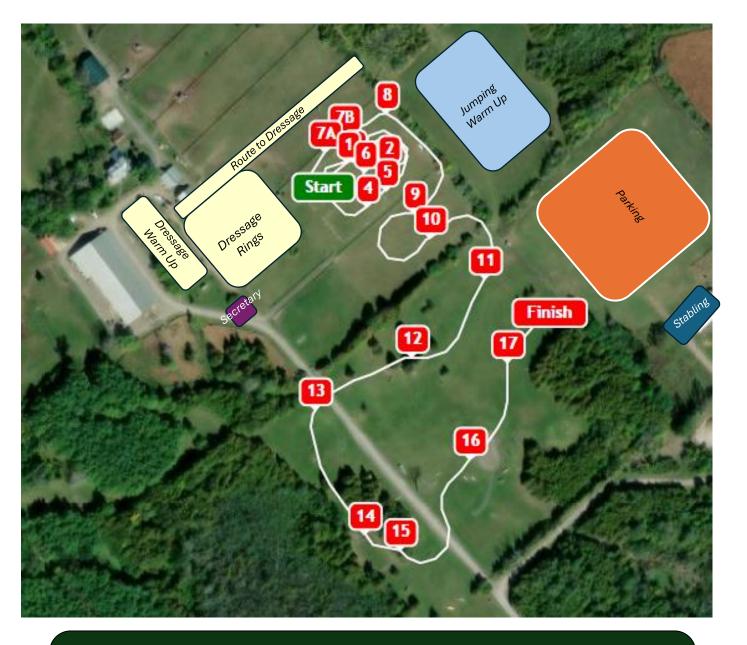

#### **EV60**

Orange Numbers - Blue Background

- 1. Blue & Yellow SJ
- 2. Blue & White SJ
- 3. Blue & White SJ
- 4. Green & White SJ
- 5. Green & White SJ
- 6. Brown & White SJ
- 7. Red & White SJ
- 8. Option! Liverpool or Log SJ
- 9. Lovely Log XC
- 10. Likeable Log XC
- 11. Loveable Log XC
- 12. Lifted Log XC
- 13. Low Log XC
- 14. Lonely Log XC
- 15. Round the Bend Roll Top XC
- 16. Remaining Roll Top XC

Distance: 985m Speed: 300m/min Optimum Time: 3:17

- For trailer parking, enter Oakhurst at 8249 Fernbank Road and take the route towards stabling.
- Coffee will be available at no charge on Sunday at the Secretary building.
- Sandwiches are available for purchase at the Secretary building.
- The used tack sale will be open all day Sunday next to the Secretary building.
- To add extra jump rounds, see the Secretary.
- HAVE FUN!!