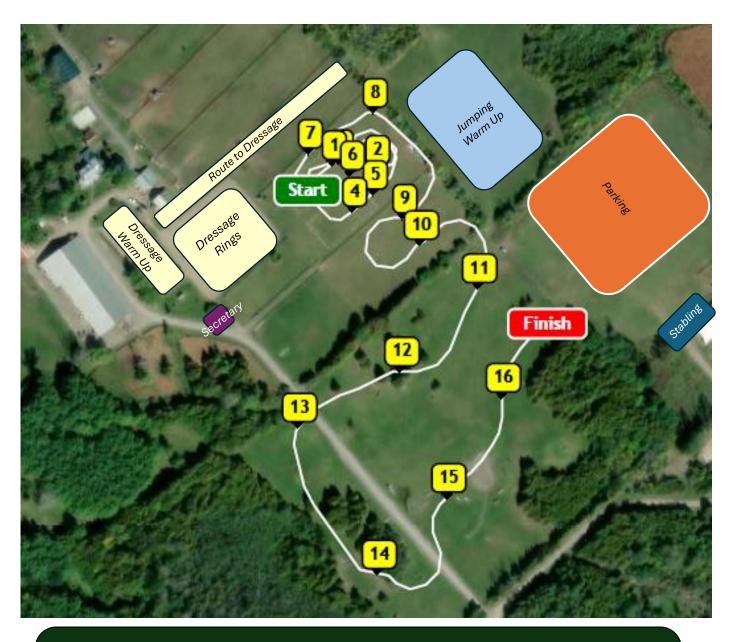

#### **EV60**

Orange Numbers - Blue Background

- 1. Blue & Yellow SJ
- 2. Blue & White SJ
- 3. Blue & White SJ
- 4. Green & White SJ
- 5. Green & White SJ
- 6. Brown & White SJ
- 7. Red & White SJ
- 8. Option! Liverpool or Log SJ
- 9. Lovely Log XC
- 10. Likeable Log XC
- 11. Loveable Log XC
- 12. Lifted Log XC
- 13. Low Log XC
- 14. Lonely Log XC
- 15. Round the Bend Roll Top XC
- 16. Remaining Roll Top XC

Distance: 985m Speed: 300m/min Optimum Time: 3:17

- For trailer parking, enter Oakhurst at 8249 Fernbank Road and take the route towards stabling.
- Coffee will be available at no charge on Sunday at the Secretary building.
- Sandwiches are available for purchase at the Secretary building.
- The used tack sale will be open all day Sunday next to the Secretary building.
- To add extra jump rounds, see the Secretary.
- HAVE FUN!!