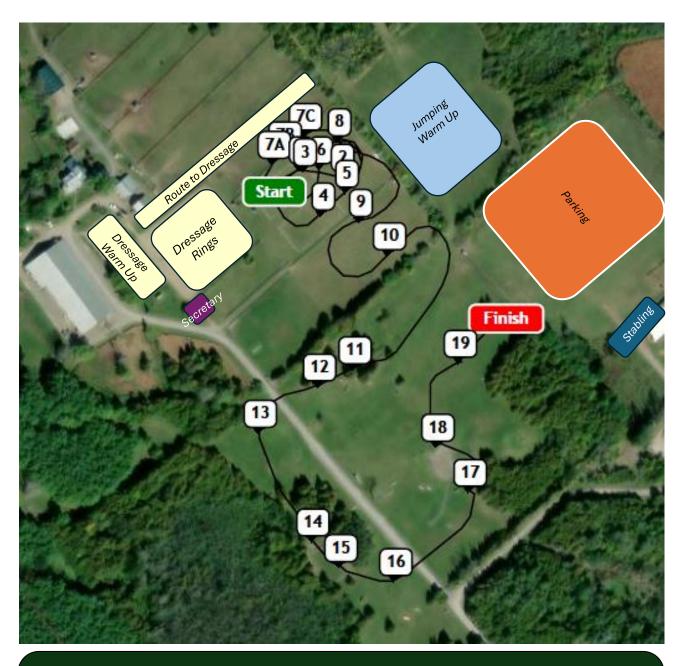

#### **EV100**

White Numbers - Black Background

- 1. Blue & Yellow SJ
- 2. Blue & White SJ
- 3. Blue & White SJ
- 4. Green & White SJ
- 5. Green & White SJ
- 6. Brown & White SJ

7a b & c. Red, Red, Yellow & Green - SJ

- 8. Option! Liverpool or Log SJ
- 9. Bench XC
- 10. Skinny Cabin XC
- 11. Roadhouse XC
- 12. Corner XC
- 13. Skinny Roll Top XC
- 14. Table XC
- 15. Up XC
- 16. Down XC
- 17. Fruit Stand XC
- 18. Ditch & Wall XC
- 19. Ramp House XC
- 20. Up out of water XC
- 21. Mushroom XC

Distance: 1300m Speed: 400m/min Optimum Time: 3:15

- For trailer parking, enter Oakhurst at 8249 Fernbank Road and take the route towards stabling.
- Coffee will be available at no charge on Sunday at the Secretary building.
- Sandwiches are available for purchase at the Secretary building.
- The used tack sale will be open all day Sunday next to the Secretary building.
- To add extra jump rounds, see the Secretary.
- HAVE FUN!!