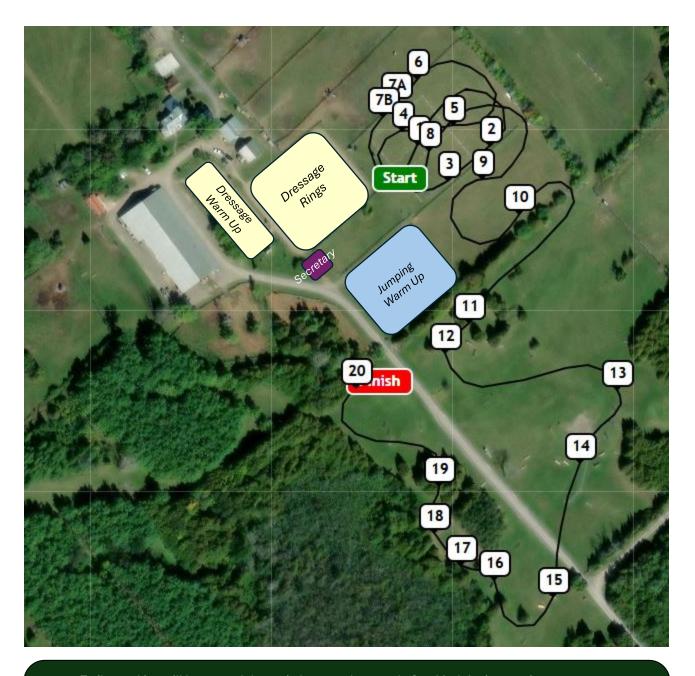

### **EV85**

Red Numbers - White Background

- 1. Blue & White SJ
- 2. Yellow & White SJ
- 3. Red & White SJ
- 4. Blue & Yellow SJ
- 5. Brown & White SJ
- 6. Blue & White SJ
- 7. Natural SJ
- 8. Green & White SJ
- 9. Bench XC
- 10. Table XC
- 11. Cabin XC
- 12. Roadhouse XC
- 13. Boathouse XC
- 14. Pheasant Feeder XC
- 15. Chair Roll XC
- 16. Bank XC
- 17. Roll Top XC

Distance: 1275m Speed: 325m/min Optimum Time: 3:56

- Trailer parking will be around the main barn on the gravel. See Mark for instructions.
- Coffee will be available at no charge on Sunday at the Secretary building.
- Sandwiches are available for purchase at the Secretary building.
- The used tack sale will be open all day Sunday next to the Secretary building.
- To add extra jump rounds, see the Secretary.
- HAVE FUN!!