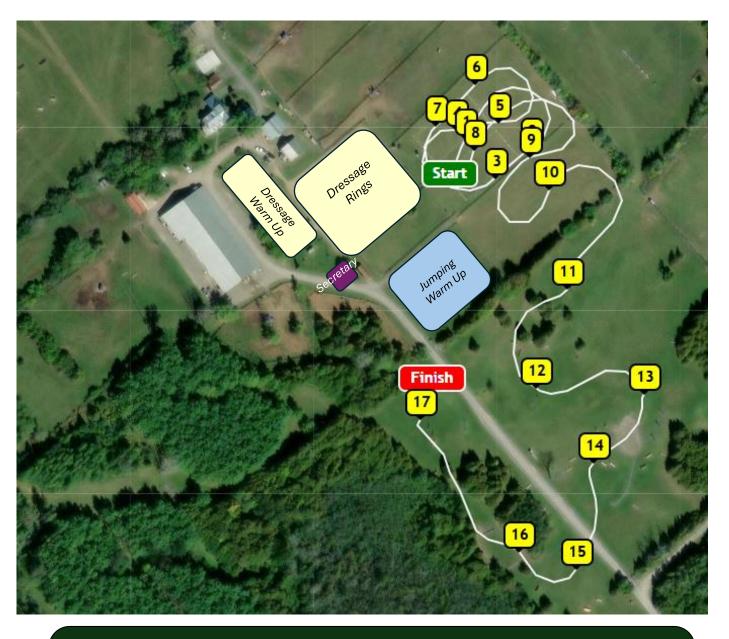

### **EV75**

White Numbers – Yellow Background

- 1. Blue & White SJ
- 2. Yellow & White SJ
- 3. Red & White SJ
- 4. Blue & Yellow SJ
- 5. Brown & White SJ
- 6. Blue & White SJ
- 7. Natural SJ
- 8. Green & White SJ
- 9. Log on Box XC
- 10. Table XC
- 11. Cabin XC
- 12. Log or Ditch XC
- 13. Boathouse XC
- 14. Pheasant Feeder XC
- 15. Chair Roll XC
- 16. Bank XC
- 17. Roll Top XC

Distance: 1200m Speed: 300m/min Optimum Time: 4:00

- Trailer parking will be around the main barn on the gravel. See Mark for instructions.
- Coffee will be available at no charge on Sunday at the Secretary building.
- Sandwiches are available for purchase at the Secretary building.
- The used tack sale will be open all day Sunday next to the Secretary building.
- To add extra jump rounds, see the Secretary.
- HAVE FUN!!