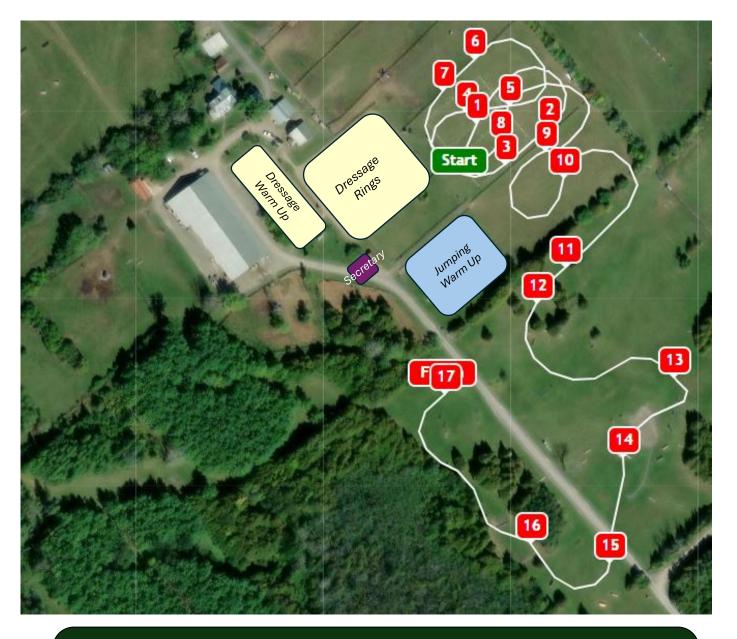

#### **EV60**

Orange Numbers – Blue Background

- 1. Blue & White SJ
- 2. Yellow & White SJ
- 3. Red & White SJ
- 4. Blue & Yellow SJ
- 5. Brown & White SJ
- 6. Blue & White SJ
- 7. Natural SJ
- 8. Green & White SJ
- 9. Lovely Log XC
- 10. Lefty Log XC
- 11. Round the Bend Roll Top XC
- 12. Lonely Log XC
- 13. Lifted Logs XC
- 14. Remaining Roll Top XC

Distance: 985m Speed: 300m/min Optimum Time: 3:17

- Trailer parking will be around the main barn on the gravel. See Mark for instructions.
- Coffee will be available at no charge on Sunday at the Secretary building.
- Sandwiches are available for purchase at the Secretary building.
- The used tack sale will be open all day Sunday next to the Secretary building.
- To add extra jump rounds, see the Secretary.
- HAVE FUN!!