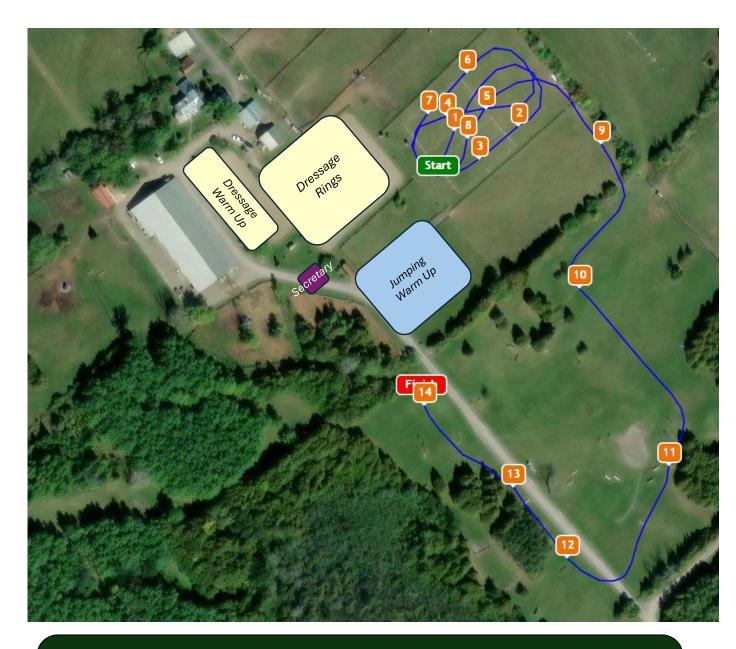

#### **EV60**

Orange Numbers – Blue Background

- 1. Blue & White SJ
- 2. Yellow & White SJ
- 3. Red & White SJ
- 4. Blue & Yellow SJ
- 5. Brown & White SJ
- 6. Blue & White SJ
- 7. Natural SJ
- 8. Green & White SJ
- 9. Lovely Log XC
- 10. Lefty Log XC
- 11. Round the Bend Roll Top XC
- 12. Lonely Log XC
- 13. Lifted Logs XC
- 14. Remaining Roll Top XC

Distance: 985m Speed: 300m/min Optimum Time: 3:17

- Trailer parking will be around the main barn on the gravel. See Mark for instructions.
- Coffee will be available at no charge on Sunday at the Secretary building.
- Sandwiches are available for purchase at the Secretary building.
- The used tack sale will be open all day Sunday next to the Secretary building.
- To add extra jump rounds, see the Secretary.
- HAVE FUN!!